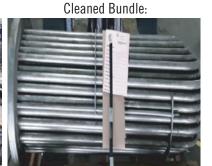

# OIL COOLER / BRAZED PLATE / FIN COIL SERVICES

**Drying Fin Coil Internals:** 

Oil Cooler:

Fin Header Water Box After:

Dirty Bundle:

Vacuum Testing:

Cleaned Tube Face:

SERVICE AND REPLACEMENT AVAILABLE FOR SHELL & TUBE, OIL COOLERS, CONDENSERS, WATER/GLYCOL COILS, AND EVAPORATORS