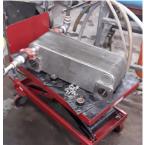

# OIL COOLER / BRAZED PLATE / FIN COIL SERVICES

**Drying Fin Coil Internals:** 

Oil Cooler:

Fin Header Water Box After:

Dirty Bundle:

Vacuum Testing:

Cleaned Tube Face:

SERVICE AND REPLACEMENT AVAILABLE FOR SHELL & TUBE, OIL COOLERS, CONDENSERS, WATER/GLYCOL COILS, AND EVAPORATORS