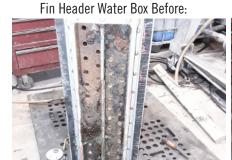

# OIL COOLER / BRAZED PLATE / FIN COIL SERVICES

**Drying Fin Coil Internals:** 

Oil Cooler:

Fin Header Water Box After:

Dirty Bundle:

Vacuum Testing:

Cleaned Tube Face:

SERVICE AND REPLACEMENT AVAILABLE FOR SHELL & TUBE, OIL COOLERS, CONDENSERS, WATER/GLYCOL COILS, AND EVAPORATORS