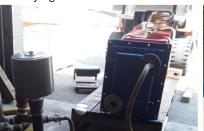

# OIL COOLER / BRAZED PLATE / FIN COIL SERVICES

**Drying Fin Coil Internals:** 

Oil Cooler:

Fin Header Water Box After:

Dirty Bundle:

Vacuum Testing:

Cleaned Tube Face:

SERVICE AND REPLACEMENT AVAILABLE FOR SHELL & TUBE, OIL COOLERS, CONDENSERS, WATER/GLYCOL COILS, AND EVAPORATORS