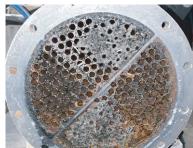

# OIL COOLER / BRAZED PLATE / FIN COIL SERVICES

**Drying Fin Coil Internals:** 

Oil Cooler:

Fin Header Water Box After:

Dirty Bundle:

Vacuum Testing:

Cleaned Tube Face:

SERVICE AND REPLACEMENT AVAILABLE FOR SHELL & TUBE, OIL COOLERS, CONDENSERS, WATER/GLYCOL COILS, AND EVAPORATORS