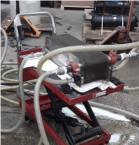

# OIL COOLER / BRAZED PLATE / FIN COIL SERVICES

**Drying Fin Coil Internals:** 

Oil Cooler:

Fin Header Water Box After:

Dirty Bundle:

Vacuum Testing:

Cleaned Tube Face:

SERVICE AND REPLACEMENT AVAILABLE FOR SHELL & TUBE, OIL COOLERS, CONDENSERS, WATER/GLYCOL COILS, AND EVAPORATORS