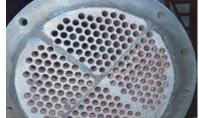

# OIL COOLER / BRAZED PLATE / FIN COIL SERVICES

**Drying Fin Coil Internals:** 

Oil Cooler:

Fin Header Water Box After:

Dirty Bundle:

Vacuum Testing:

Cleaned Tube Face:

SERVICE AND REPLACEMENT AVAILABLE FOR SHELL & TUBE, OIL COOLERS, CONDENSERS, WATER/GLYCOL COILS, AND EVAPORATORS