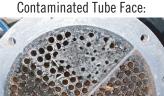

# OIL COOLER / BRAZED PLATE / FIN COIL SERVICES

**Drying Fin Coil Internals:** 

Oil Cooler:

Fin Header Water Box After:

Dirty Bundle:

Vacuum Testing:

Cleaned Tube Face:

SERVICE AND REPLACEMENT AVAILABLE FOR SHELL & TUBE, OIL COOLERS, CONDENSERS, WATER/GLYCOL COILS, AND EVAPORATORS