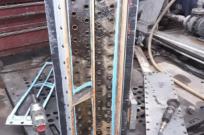

# OIL COOLER / BRAZED PLATE / FIN COIL SERVICES

**Drying Fin Coil Internals:** 

Oil Cooler:

Fin Header Water Box After:

Dirty Bundle:

Vacuum Testing:

Cleaned Tube Face:

SERVICE AND REPLACEMENT AVAILABLE FOR SHELL & TUBE, OIL COOLERS, CONDENSERS, WATER/GLYCOL COILS, AND EVAPORATORS