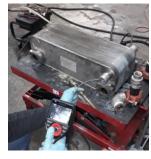

# OIL COOLER / BRAZED PLATE / FIN COIL SERVICES

**Drying Fin Coil Internals:** 

Oil Cooler:

Fin Header Water Box After:

Dirty Bundle:

Vacuum Testing:

Cleaned Tube Face:

SERVICE AND REPLACEMENT AVAILABLE FOR SHELL & TUBE, OIL COOLERS, CONDENSERS, WATER/GLYCOL COILS, AND EVAPORATORS