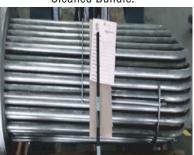

Vacuum Testing:

Dirty Bundle:

Cleaned Bundle:

Contaminated Tube Face:

**Cleaned Tube Face:** 

SERVICE AND REPLACEMENT AVAILABLE FOR SHELL & TUBE, OIL COOLERS, CONDENSERS, WATER/GLYCOL COILS, AND EVAPORATORS