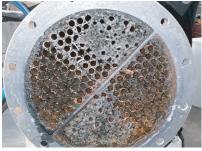

Vacuum Testing:

Dirty Bundle:

Cleaned Bundle:

Contaminated Tube Face:

**Cleaned Tube Face:** 

SERVICE AND REPLACEMENT AVAILABLE FOR SHELL & TUBE, OIL COOLERS, CONDENSERS, WATER/GLYCOL COILS, AND EVAPORATORS