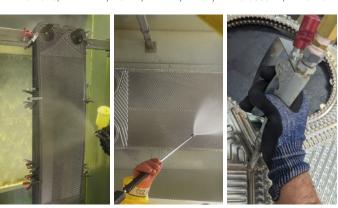

DIRTY PLATES / CLEANING OFF DYE ACID WASHED PLATES / VERIFYING PLATE THICKNESS

BLACK LIGHT & DYE PENETRANT TESTING

HYDRAULICS FOR DISASSEMBLING AND TIGHTENING

THS SERVICE DISASSEMBLING PHE

CONFIRMING PLATE COUNT