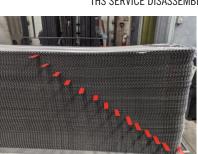

DIRTY PLATES / CLEANING OFF DYE ACID WASHED PLATES / VERIFYING PLATE THICKNESS

BLACK LIGHT & DYE PENETRANT TESTING

HYDRAULICS FOR DISASSEMBLING AND TIGHTENING

THS SERVICE DISASSEMBLING PHE

CONFIRMING PLATE COUNT